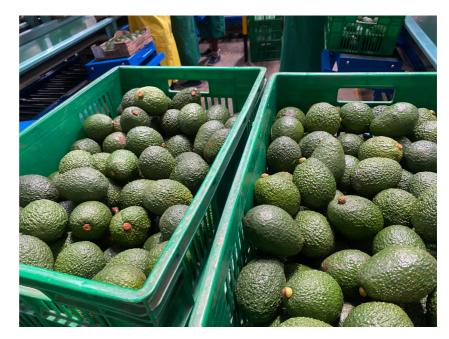

## **HASS AVOCADO**

Hass avocado is the world's most popular variety. Dark green and creamy this variety grows between March to September and is available in Size 14 to Size 28.

4kg Box
March - September
Size 14 - 24
4kg Carton Box
23MT (FCL)

## **FUERTE AVOCADO**

Fuerte avocado is the second most popular commercial variety of avocado in the world. Fuerte is smooth and shiny this variety grows between February and September and is available in Size 12 to Size 24.