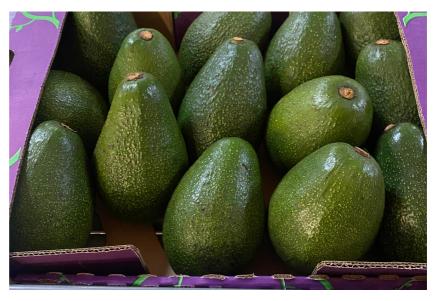

## **HASS AVOCADO**

Hass avocado is the world's most popular variety. Dark green and creamy this variety grows between March to September and is available in Size 14 to Size 28.

4kg Box
March - September
Size 14 - 24
4kg Carton Box
23MT (FCL)

## **FUERTE AVOCADO**

Fuerte avocado is the second most popular commercial variety of avocado in the world. Fuerte is smooth and shiny this variety grows between February and September and is available in Size 12 to Size 24.