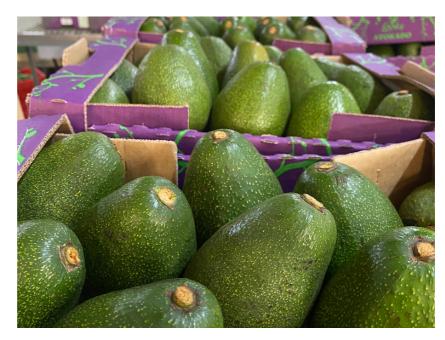

## **HASS AVOCADO**

Hass avocado is the world's most popular variety. Dark green and creamy this variety grows between March to September and is available in Size 14 to Size 28.

4kg Box
March - September
Size 14 - 24
4kg Carton Box
23MT (FCL)

## **FUERTE AVOCADO**

Fuerte avocado is the second most popular commercial variety of avocado in the world. Fuerte is smooth and shiny this variety grows between February and September and is available in Size 12 to Size 24.